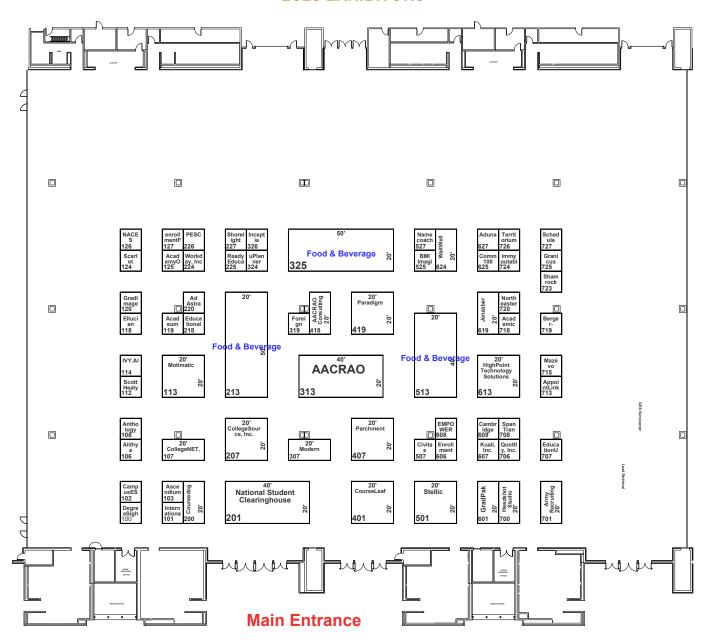

### 2024 AACRAO ANNUAL MEETING

APRIL 7-10
GREATER COLUMBUS CONVENTION CENTER
COLUMBUS, OHIO

#### **2023 EXHIBITORS**