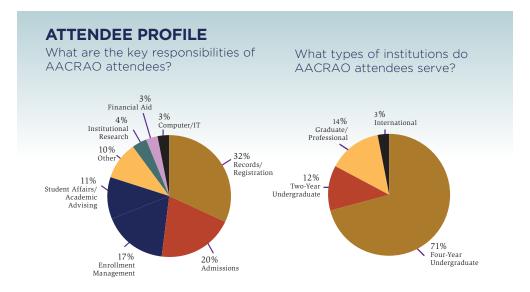

#### **AACRAO's 109th Annual Meeting**

The Annual Meeting is our largest gathering of higher education professionals, with over 2,000 participants. This is the perfect opportunity for savvy exhibitors to showcase products and services, connect with new customers, and renew existing relationships.

#### Want to know more about AACRAO?

The association's membership is comprised of more than 11,000 members and partners representing over 2,600 institutions, organizations, and education-oriented businesses in the United States and more than 40 countries around the world.

AACRAO represents institutions from every sector of the higher education community, from large public institutions to small, private liberal arts colleges. With an international network of resources and consulting expertise, AACRAO is a recognized authority in Enrollment Management, Admissions, Records, Registration, Financial Aid, Information Technology, and Student Services.